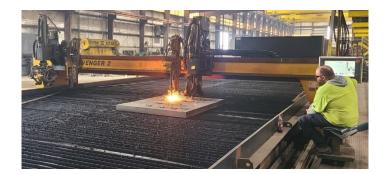

## Pre - Owned ESAB Avenger II Plasma / Oxy Cutting Machine

- ✤ 10' Effective Cutting Width; 55' Effective Cutting Length
- ESAB "Full Contour Bevel" Plasma System; 360 AMP
- "Full Contour Bevel" Oxy/Fuel Station
- Vision T5 CNC Model
- \* <u>Two Straight Oxy/Fuel Stations</u>

NOTE: The table shown in the photo above IS INCLUDED