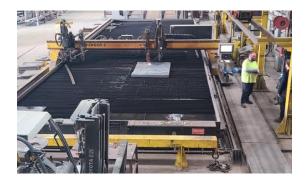

## Pre - Owned ESAB Avenger II Plasma / Oxy Cutting Machine

- ✤ 10' Effective Cutting Width; 55' Effective Cutting Length
- ESAB "Full Contour Bevel" Plasma System; 360 AMP
- "Full Contour Bevel" Oxy/Fuel Station
- Vision T5 CNC Model
- \* <u>Two Straight Oxy/Fuel Stations</u>

NOTE: The table shown in the photo above IS INCLUDED